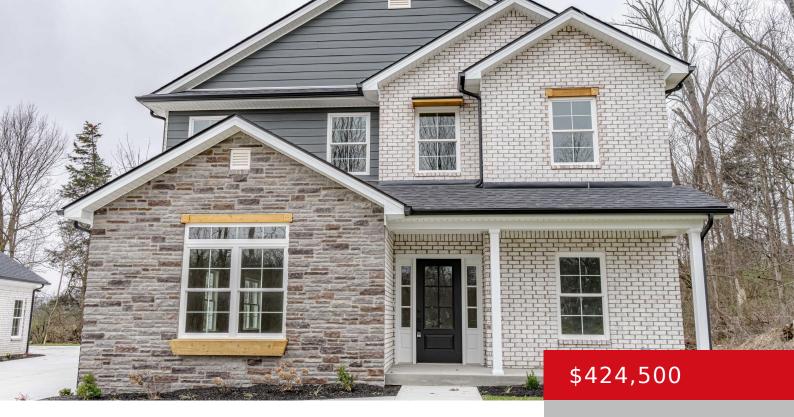

### 1010 ROWAN CREEK DR, BARDSTOWN, KY 40004

https://zhomesre.com

Welcome to this new construction home that is nestled away in a tranquil cul-de-sac, this wonderful 3 bedroom, 2 1/2 bath home seamlessly combines comfort and convenience. As you step onto the welcoming covered porch through the beautiful front door, you'll be amazed by massive great room, dining area, and kitchen, creating a perfect hub [...]

### **Basics**

**Type:** Single Family Residence **Status:** Pending

**Bedrooms: 3** beds **Bathrooms: 3** baths

Area: 2610 sq ft

Year built: 2023

Lot size: 12196.8 sq ft

Lot Features: Sidewalk

County Or Parish: Nelson Subdivision Name: ROWAN CREEK

## **Building Details**

Stories: 2 Electric: Residential

Fencing: None Roof: Shingle

**Construction Materials:** Brick, Stone, Vinyl Siding Garage Spaces: 2

Basement: None