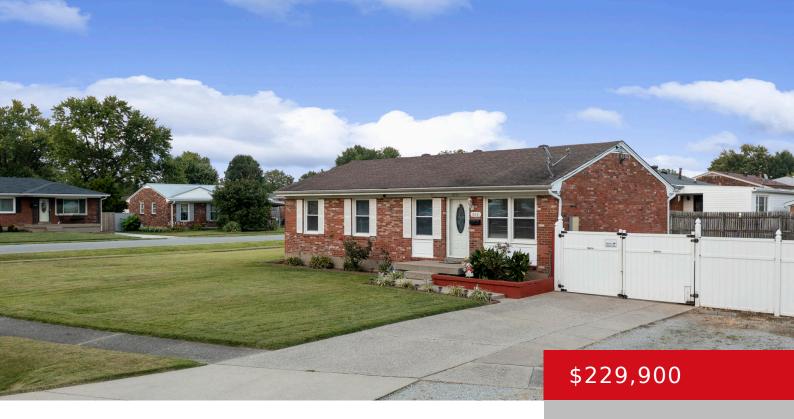

# 10101 CAVEN AVE, LOUISVILLE, KY 40229

https://zhomesre.com

Welcome to this charming ranch-style home situated on a spacious corner lot, offering a generous fenced backyard perfect for outdoor enjoyment. This delightful property features four well-sized bedrooms, including a primary suite with its own private bathroom. The open and airy living room invites natural light, leading seamlessly into the inviting kitchen and dining area. [...]

- 4 beds
- 2 haths
- Single Family Residence
- Active Under Contract
- 1161 sq ft

#### **Basics**

**Type:** Single Family Residence **Status:** Active Under Contract

Bedrooms: 4 beds

Area: 1161 sq ft

Bathrooms: 2 baths

Lot size: 10158 sq ft

Year built: 1971 County Or Parish: Jefferson

**Subdivision Name:** TREASURE ISLAND **Bathrooms Full:** 2