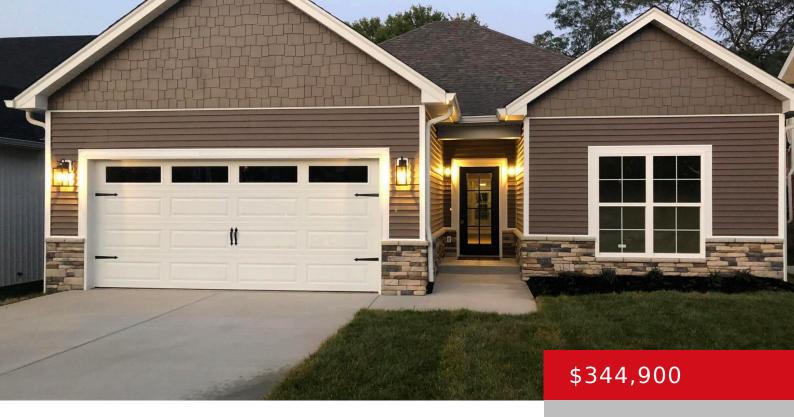

# 10103 VISTA HILLS BLVD, LOUISVILLE, KY 40291

https://zhomesre.com

Welcome to your well-appointed new construction home featuring a 3 bed / 2 bath open floor plan with many upgrades. As you enter the foyer you will find two good sized bedrooms and a hall bath. The bath has a beautiful, tiled tub/shower area with a transom window and vanity with granite countertop and delta [...]

#### **Basics**

**Type:** Single Family Residence **Status:** Pending

Bedrooms: 3 beds Bathrooms: 2 baths

**Area: 1535** sq ft **Lot size: 9147.6** sq ft

Year built: 2024 Lot Features: Cleared, Level

County Or Parish: Jefferson Subdivision Name: VISTA HILLS

## **Building Details**

Foundation Details: Concrete Blk, Slab Stories: 1

**Electric:** Residential **Fencing:** Privacy, Partial

**Roof:** Shingle **Construction Materials:** Wood Frame, Vinyl Siding,

Stone Veneer

**Garage Spaces:** 2 **Basement:** None