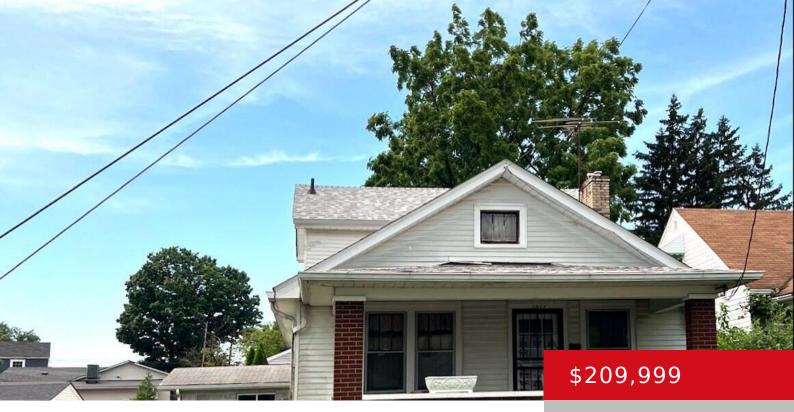

#### **1011 WETTERAU AVE, LOUISVILLE, KY 40217** https://zhomesre.com

Investor Special!!! Great fix and flip opportunity or rental. Check out this Germantown Gem!! 3 bedrooms 1 bath with a unfinished walkout basement and one car garage for off street parking. This Germantown home won't last last long. Original hardwood floors on first floor. Call today for a private showing.

### Basics

Type: Single Family Residence Bedrooms: 3 beds Area: 1077 sq ft Year built: 1930 County Or Parish: Jefferson Bathrooms Full: 1 Status: Active Bathrooms: 1 bath Lot size: 3484.8 sq ft Lot Features: Corner, Sidewalk, Cleared Subdivision Name: SCHNITZELBURG

## **Building Details**

Foundation Details: Concrete Blk Electric: Residential Roof: Shingle Garage Spaces: 1 Stories: 1 Fencing: Chain Link Construction Materials: Wood Frame, Brick Basement: Walkout Unfinished