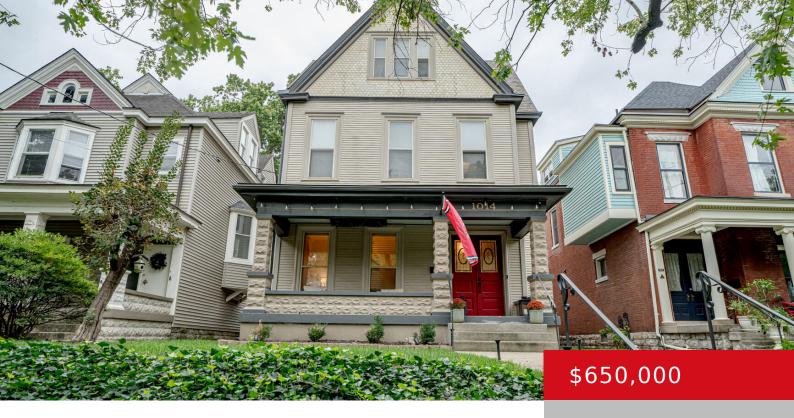

### 1014 EVERETT AVE, LOUISVILLE, KY 40204

https://zhomesre.com

Papa stop the car and don't pass up this fabulous home. All the charm of an 1800's home with the updated luxury of today's living. Hardwood floors, beautiful lighting and wonderful space. The updated kitchen is stunning with granite, a coffee nook, serving center with wine chiller and opening up to the new maintenance free [...]

#### **Basics**

**Type:** Single Family Residence

Bedrooms: 4 beds Bathrooms: 3 baths

**Area: 3000** sq ft **Lot size: 6969.6** sq ft

Year built: 1890 County Or Parish: Jefferson

Status: Pending

**Subdivision Name:** CHEROKEE TRIANGLE **Bathrooms Full:** 2