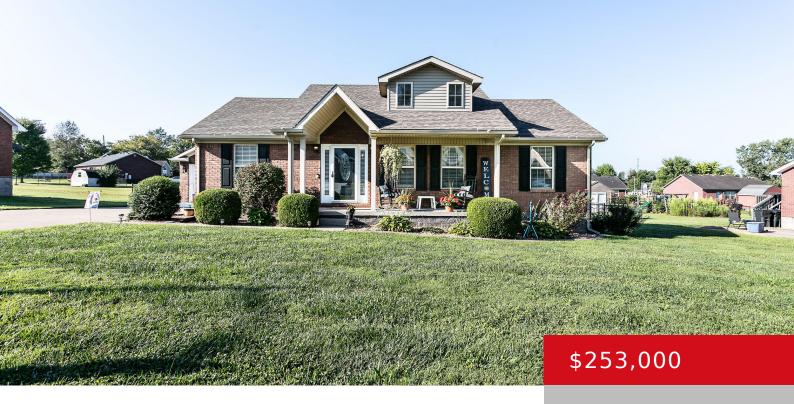

# 1017 RAY WIMSETT BLVD, BARDSTOWN, KY 40004

https://zhomesre.com

Welcome to this charming residence located in Bardstown, Ky. This 1,242 square foot home features 3 cozy bedrooms and 2 well-appointed bathrooms. The spacious interior includes a bright and airy living area, perfect for relaxing or entertaining. The property offers a fenced-in backyard, ideal for outdoor activities. Additionally, you'll find a detached garage providing ample [...]

### **Basics**

**Type:** Single Family Residence **Status:** Pending

Bedrooms: 3 beds

Area: 1242 sq ft

Bathrooms: 2 baths

Lot size: 14810 sq ft

Year built: 2007 Lot Features: Covt/Restr, Cul De Sac

County Or Parish: Nelson Subdivision Name: PARKWAY VILLAGE