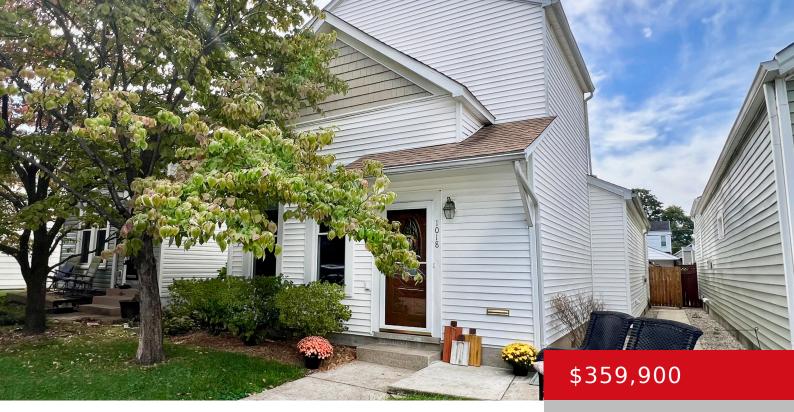

#### **1018 LYDIA ST, LOUISVILLE, KY 40217** https://zhomesre.com

New Listing! ACTIVE UNDER CONTRACT: 1018 Lydia St, Louisville, KY 40217, located in the desirable Schnitzelburg neighborhood. This well-maintained, spacious 1.5-story home offers 1,839 AG SQFT of LARGE living space. Featuring 2 bedrooms, 2 full baths, and a 2-car garage. Inside, you'll find HIGH CEILINGS and a firstfloor primary bedroom with a WALK-IN CLOSET. The [...]

- 2 beds
- 2 baths
- Single Family Residence
- Active Under Contract
- 1839 sq ft

### Basics

Type: Single Family Residence Bedrooms: 2 beds Area: 1839 sq ft Year built: 1890 County Or Parish: Jefferson Bathrooms Full: 2 Status: Active Under Contract
Bathrooms: 2 baths
Lot size: 4434 sq ft
Lot Features: Sidewalk, Level
Subdivision Name: SCHNITZELBURG