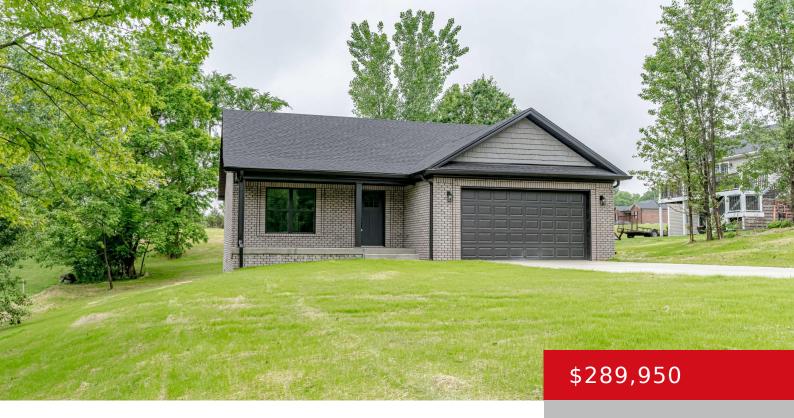

### **102 EMERALD CT, BARDSTOWN, KY 40004**

https://zhomesre.com

Welcome to this charming 3 bedroom, 2 bathroom home with sleek black brick exterior. The kitchen boasts granite countertops, providing ample space for baking and cooking. The master bedroom features an ensuite bathroom. Two additional bedrooms offer comfortable spaces for rest or creativity with a shared bathroom nearby. Outside, the expansive backyard beckons for outdoor [...]

- 3 beds
- 2 haths
- Single Family Residence
- Pending
- 1400 sq ft

#### **Basics**

**Type:** Single Family Residence

Bedrooms: 3 beds

Area: 1400 sq ft

Year built: 2024

Bathrooms: 2 baths

Lot size: 30056 sq ft

Lot Features: Cleared