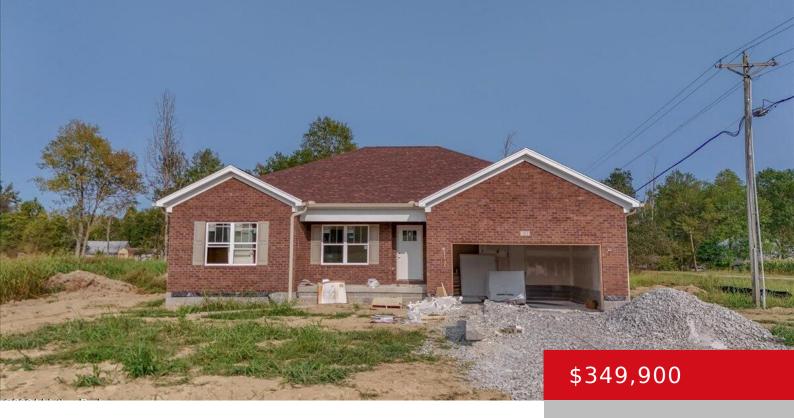

## 102 KIDD CT, LEBANON JUNCTION, KY 40150

https://zhomesre.com

OPPORTUNITY TO OWN a Fantastic New Construction!! \*\* 3 bedroom, 2 full bath ONE STORY home with a 2 Car Garage ~Spacious Vaulted Living Room is open to Dining Area and Kitchen ~Spacious Primary Bedroom offers Tray Ceiling, Large Walk in Closet. Primary Bath has Floor to Ceiling Tiled Shower with a Double Vanity ~Other [...]

- 3 heds
- 2 haths
- Single Family Residence
- Active
- 1565 sq ft

#### **Basics**

Type: Single Family Residence Status: Active

**Bedrooms: 3** beds **Bathrooms: 2** baths

**Area: 1565** sq ft **Lot size: 64904.4** sq ft

Year built: 2024 Lot Features: Covt/Restr, Cul De Sac, Easement, Cleared,