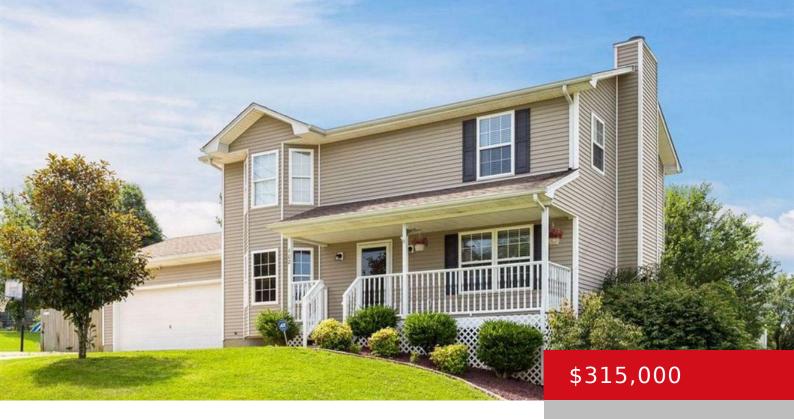

# 102 TIVERTON WAY, ELIZABETHTOWN, KY 42701

https://zhomesre.com

Welcome to 102 Tiverton Way, a spacious and updated two-story home in Elizabethtown! With 3 bedrooms, 3.5 baths, and a finished walkout basement, this 27-year-young home offers everything you need. The main level features a living room, formal dining area, kitchen, and a convenient half bath. Upstairs, the large primary suite includes a newly updated [...]

- 3 beds
- 4 haths
- Single Family Residence
- Active
- 2469 sq ft

#### **Basics**

**Type:** Single Family Residence

Bedrooms: 3 beds Area: 2469 sq ft

Year built: 1997

**Subdivision Name: OAK VALLEY** 

**Status:** Active

**Bathrooms: 4** baths **Lot size: 15246** sq ft

County Or Parish: Hardin