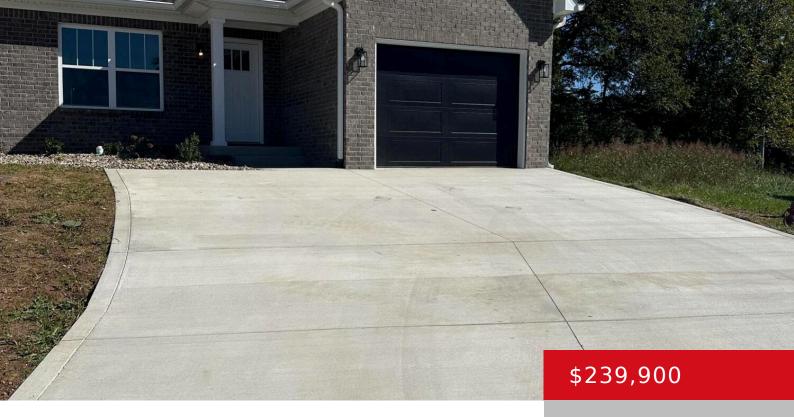

# 1020 RAY WIMSETT BLVD, B, BARDSTOWN, KY 40004

https://zhomesre.com

You will not find a nicer, new home than this for the price.

Custom cabinets, granite counters, new stainless appliances.

Open concept with lots of natural light. Stand up shower in the Primary with heavy glass doors. One car garage with extra parking on driveway. located at the end of the street to very little [...]

#### **Basics**

**Type:** Single Family Residence

Bedrooms: 2 beds

Area: 1336 sq ft

Bathrooms: 2 baths

Lot size: 17424 sq ft

Year built: 2024 Lot Features: DeadEnd, Irregular

County Or Parish: Nelson Subdivision Name: PARKWAY VILLAGE

## **Building Details**

**Foundation Details:** Slab **Stories:** 1

**Electric:** Residential **Fencing:** None

Roof: Shingle Construction Materials: Brick

**Garage Spaces:** 1 **Basement:** None