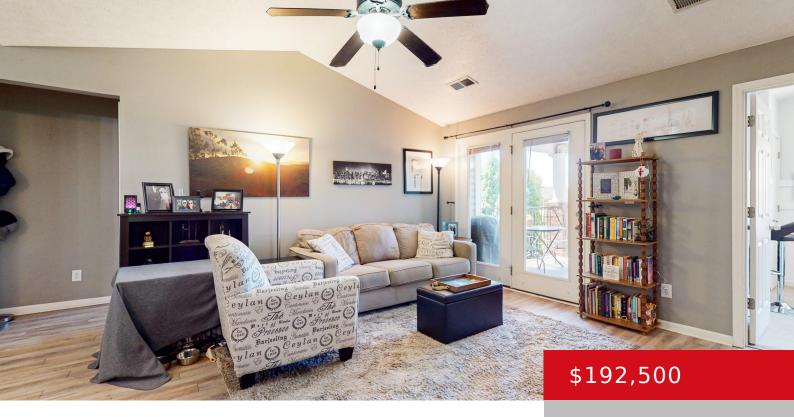

# 10205 DEER VISTA DR, 201, LOUISVILLE, KY 40291

https://zhomesre.com

Welcome to your new home in the sought-after Garden of Glenmary! This beautifully designed 2-bedroom, 2-bath condo combines comfort, style, and convenience in one perfect package. Modern Kitchen granite countertops, and plenty of storage, this kitchen is ideal for culinary enthusiasts. Spacious Master Suite Enjoy a tranquil retreat with an en-suite bath and ample closet [...]

#### **Basics**

**Type:** Condominium

Bedrooms: 2 beds

**Area: 1043** sq ft

Year built: 18

County Or Parish: Jefferson

**Bathrooms Full: 2** 

**Status:** Active