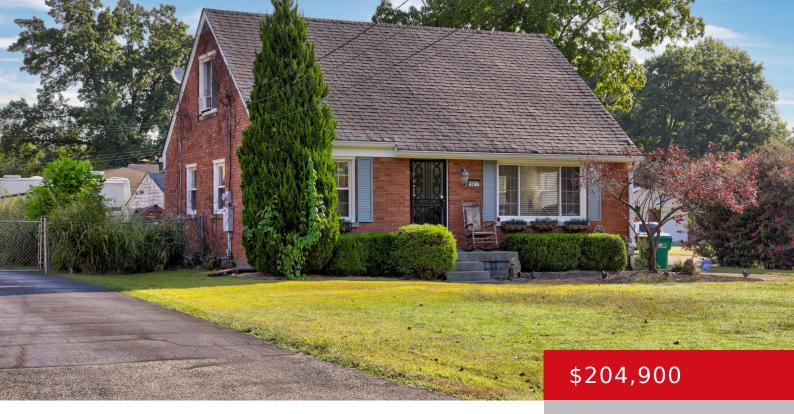

# 10217 MOONLIGHT WAY, LOUISVILLE, KY 40272

https://zhomesre.com

This charming 4-bedroom, 1-bathroom home sits on a desirable corner lot and boasts plenty of curb appeal. With two convenient driveways and a spacious 2-car garage, parking is never an issue. The home features a fully fenced backyard, perfect for privacy and outdoor activities, along with a cozy deck on the side for relaxing or [...]

**Ernesto J Cougil** ZHomes Real Estate

- 4 beds
- 1 hath
- Single Family Residence
- Active
- 1308 sq ft

### **Basics**

**Type:** Single Family Residence **Status:** Active

**Bedrooms: 4** beds **Bathrooms: 1** bath

**Area: 1308** sq ft **Lot size: 10018.8** sq ft

Year built: 1955 County Or Parish: Jefferson