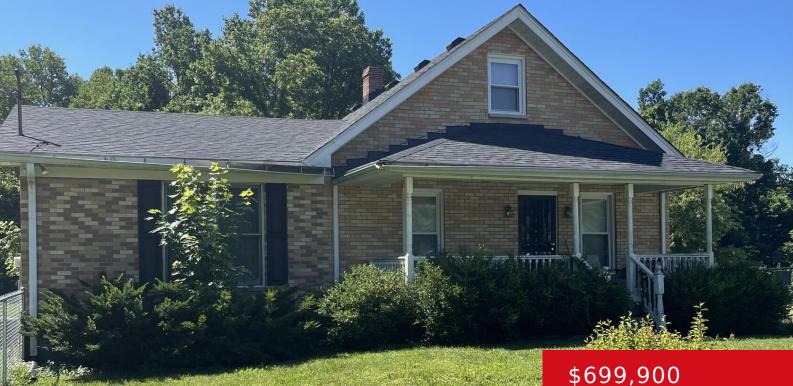

### 10237 DODGE LN, LOUISVILLE, KY 40272

https://zhomesre.com

PRIVATE LIVING IN THE HEART OF VALLEY STATION1!! 5.43 acres OF PARK LIKE setting located at the end of Dodge lane in Prairie Village. This home features Two bedrooms and 1 bath. Brick home being sold with home at 10243 Dodge In. Extra large 5 car garage would be perfect for a car enthusiast!! Updated [...]

### Basics

Type: Single Family Residence Bedrooms: 2 beds Area: 1961 sq ft Year built: 1937 Subdivision Name: NONE Status: Active Bathrooms: 1 bath Lot size: 236531 sq ft County Or Parish: Jefferson Bathrooms Full: 1

# **Building Details**

| Foundation Details: Concrete Blk | Stories: 1                                  |
|----------------------------------|---------------------------------------------|
| Electric: Residential            | Fencing: Partial, Chain Link                |
| Roof: Shingle                    | Construction Materials: Brick, Vinyl Siding |
| Garage Spaces: 5                 | Basement: Partially finished                |

# **Amenities & Features**

Exterior Features: Patio, Porch Parking Features: 1 Car Carport, Attached Utilities: Public Sewer, Public Water Heating: Natural Gas