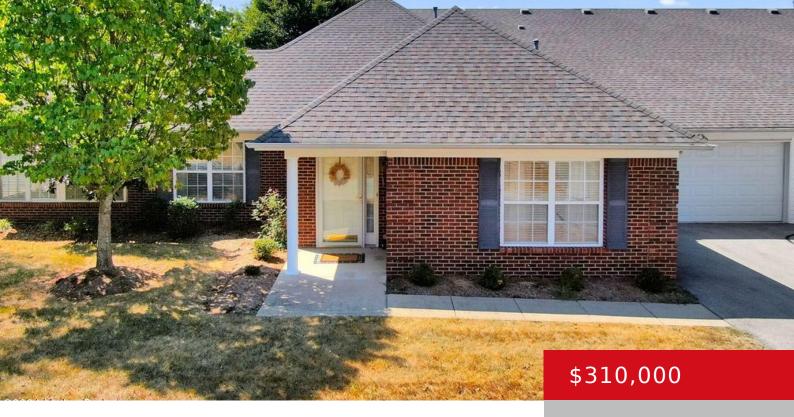

## 10239 PINE GLEN CIR, LOUISVILLE, KY 40291

https://zhomesre.com

Welcome home to 10239 Pine Glen Circle in the desirable Woods of Glenmary located in Fern Creek! This maintenance-free 2 bedroom, 2 bathroom patio home offers the perfect blend of comfort and convenience. Featuring a spacious open floor plan, a private patio ideal for relaxing or entertaining, and an attached 2 car garage. This charming [...]

### **Basics**

**Type:** Condominium **Status:** Active

**Bedrooms: 2** beds **Bathrooms: 2** baths

**Area: 1606** sq ft **Lot size: 3920.4** sq ft

Year built: 2004 Lot Features: Corner, Level

County Or Parish: Jefferson Subdivision Name: WOODS OF GLENMARY