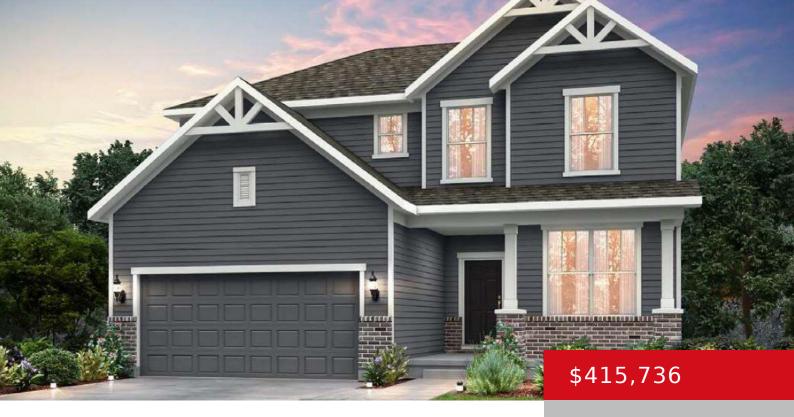

# 1024 DRY RUN CT, SHELBYVILLE, KY 40065

https://zhomesre.com

- 3 heds
- 3 baths
- Single Family Residence
- Pending
- 2372 sq ft

### **Basics**

**Type:** Single Family Residence

Bedrooms: 3 beds Bathrooms: 3 baths Area: 2372 sq ft **Lot size: 6875** sq ft

Year built: 2024 Lot Features: Sidewalk

**Subdivision Name: ARDMORE CROSSING County Or Parish:** Shelby

### **Building Details**

Foundation Details: Poured Concrete Stories: 2

**Electric:** Residential Roof: Shingle

Construction Materials: Brick, Vinyl Siding **Garage Spaces:** 2

**Basement:** Walkout Unfinished