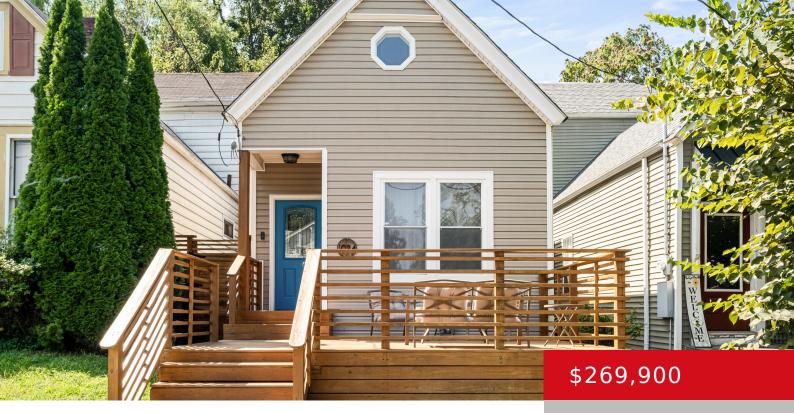

#### 1024 E SAINT CATHERINE ST, LOUISVILLE, KY 40204

https://zhomesre.com

Adorable 2 bedroom, 1.5 bath home in the heart of Germantown with a fenced in back yard and off street parking! The location is close to all of the restaurants, shopping, and entertainment this area has to offer. You will be greeted by a spacious deck into the home where you will find a fabulous [...]

- 2 beds
- 2 baths
- Single Family Residence
- Active
- 1185 sq ft

### Basics

Type: Single Family Residence Bedrooms: 2 beds Area: 1185 sq ft Year built: 1890 County Or Parish: Jefferson Bathrooms Full: 1 Status: Active Bathrooms: 2 baths Lot size: 3049.2 sq ft Lot Features: Sidewalk, Level Subdivision Name: GERMANTOWN