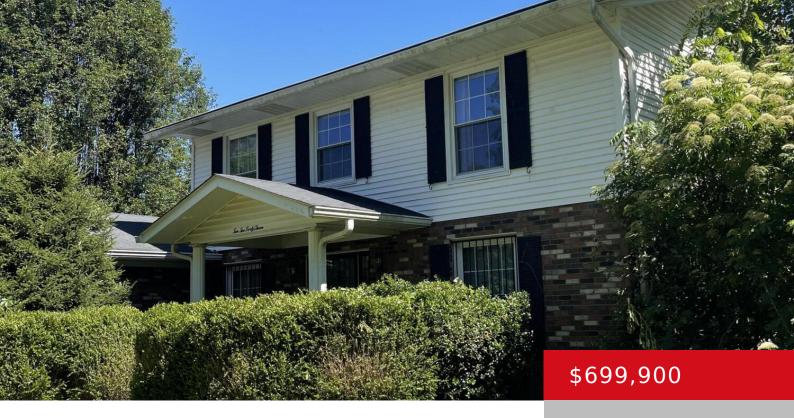

## 10243 DODGE LN, LOUISVILLE, KY 40272

https://zhomesre.com

Country living in the heart of valley station- 4 bedroom -2 bath Brick two story home last house on dead end street (sold with property 10237 Dodge In which has a house and 5.47 acres) This home features a huge family room -living room extra large kitchen with breakfast room and fire place. plus 2 [...]

- 4 beds
- 2 baths
- Single Family Residence
- Active
- 2618 sq ft

#### Basics

Type: Single Family Residence Bedrooms: 4 beds Area: 2618 sq ft Year built: 1963 Subdivision Name: PRAIRIE VILLAGE

Rooms

Rooms Total: 9

# **Building Details**

Foundation Details: Slab Electric: Residential Construction Materials: Brick, Vinyl Siding Basement: None Status: Active Bathrooms: 2 baths Lot size: 14925 sq ft County Or Parish: Jefferson Bathrooms Full: 2

> Stories: 2 Roof: Shingle Garage Spaces: 2