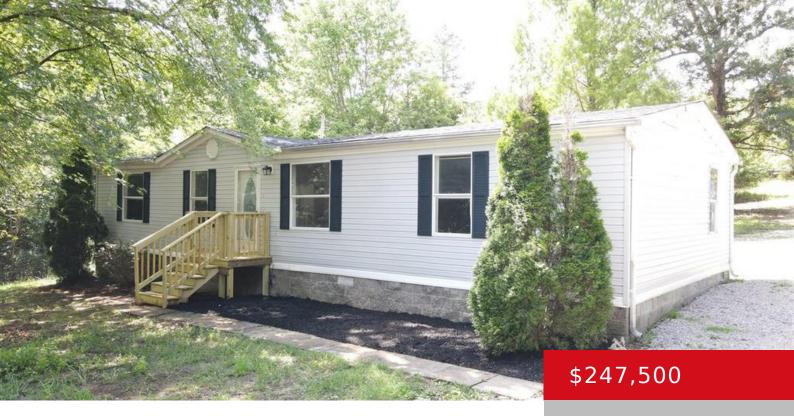

# 1025 NEW HIGHLAND CHURCH RD, BRANDENBURG, KY 40108

https://zhomesre.com

Come tour this 3 bedroom 2 bathroom home that has been completely remodeled from the inside out! This home is situated on just under 10 acres, featuring new flooring, paint, appliances and so much more. Call to schedule your tour today.

#### **Basics**

**Type:** Single Family Residence **Status:** Active

**Bedrooms: 3** beds **Bathrooms: 2** baths

**Area: 1248** sq ft **Lot size: 409464** sq ft

**Year built:** 1996 **County Or Parish:** Meade