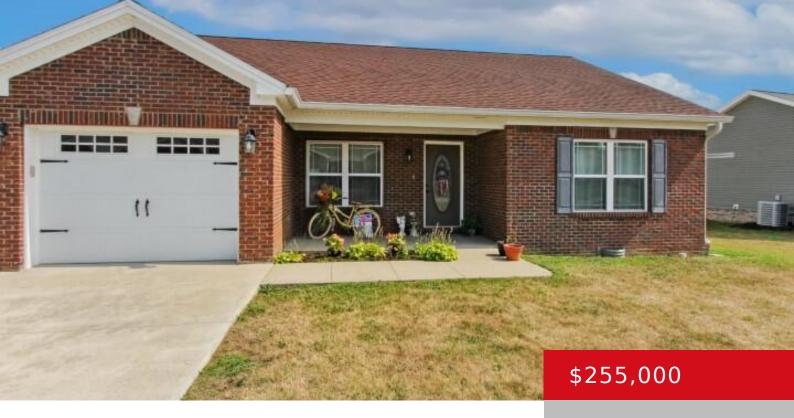

# 1027 PROGRESS PL, LAWRENCEBURG, KY 40342

https://zhomesre.com

Welcome to your dream home! This beautiful 3-bedroom, 2-bathroom residence, built in 2018, offers modern living with all the comforts you desire. Situated in the highly sought-after Broadway South Subdivision, this home boasts a prime location with convenient access to local amenities, schools, and parks. Step inside to find a spacious, open-concept living area perfect [...]

#### **Basics**

**Type:** Single Family Residence **Status:** Active

Bedrooms: 3 beds

Area: 1324 sq ft

Bathrooms: 2 baths

Lot size: 9519 sq ft

Year built: 2018 County Or Parish: Anderson

**Subdivision Name:** BROADWAY SOUTH **Bathrooms Full:** 2

## **Building Details**

**Stories:** 1 **Electric:** Residential

**Roof:** Shingle Construction Materials: Brk/Ven, Vinyl Siding

**Garage Spaces:** 1 **Basement:** None