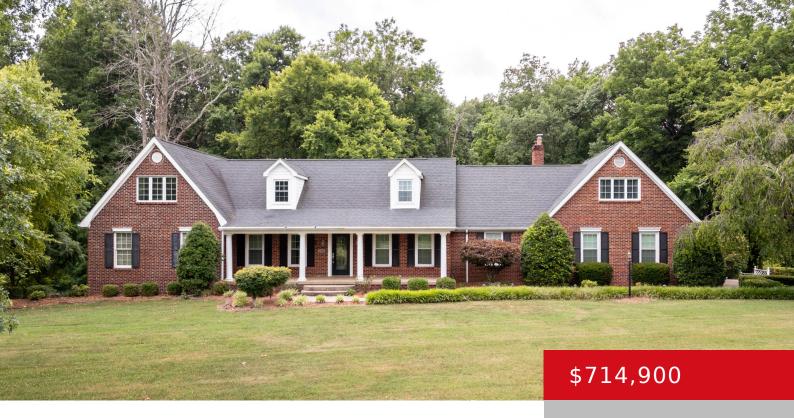

# 1028 STONE HOUSE RIDGE RD, BARDSTOWN, KY 40004

https://zhomesre.com

- 5 heds
- 4 haths
- Single Family Residence
- Active
- 5569 sq ft

#### **Basics**

**Type:** Single Family Residence **Status:** Active

**Bedrooms: 5** beds **Bathrooms: 4** baths

**Area: 5569** sq ft **Lot size: 218235.6** sq ft

Year built: 1986 Lot Features: Cul De Sac, Cleared

# **Building Details**

**Foundation Details:** Poured Concrete **Stories:** 2

**Electric:** Residential **Fencing:** Partial, Wood, Chain Link, Farm

Roof: Shingle Construction Materials: Brick, Vinyl Siding

### **Amenities & Features**

**Cooling:** Central Air Fireplaces Total: 2

Exterior Features: Patio, Out Buildings, Pool - In Utilities: Electricity Connected,

Ground, Porch, Deck Propane, Septic System

Parking Features: Detached, Attached, Entry Front, Heating: Electric, Propane