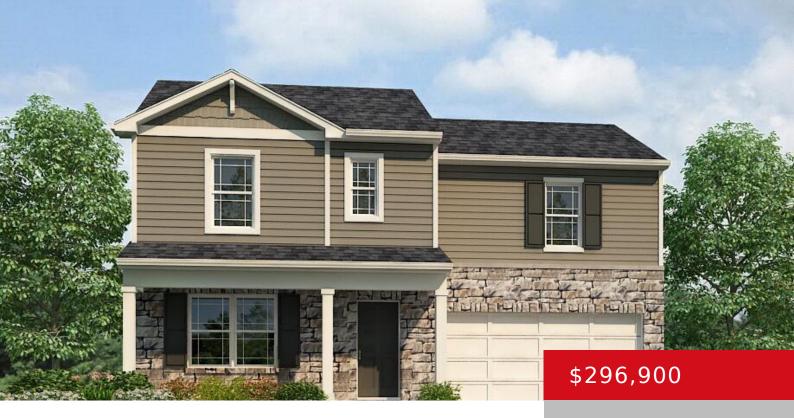

# 103 AQUEDUCT PKWY, ELIZABETHTOWN, KY 42701

https://zhomesre.com

Looking for a beautiful home that meets all your needs? Look no further than the Fairton plan! With 4 bedrooms, 2.5 baths and 2 car garage this new home is designed to perfectly fit your lifestyle! The entry of the home leads to a spacious and inviting living area with open kitchen. The kitchen features [...]

### **Basics**

**Type:** Single Family Residence **Status:** Active

Bedrooms: 4 beds

Area: 1510 sq ft

Bathrooms: 3 baths

Lot size: 12221 sq ft

Year built: 2024 County Or Parish: Hardin

**Subdivision Name:** Cowley Farms **Bathrooms Full:** 2

# **Building Details**

Foundation Details: Slab Stories: 2

Electric: Residential Roof: Shingle

**Construction Materials:** Stone, Fiber Cement **Garage Spaces:** 2

Basement: None