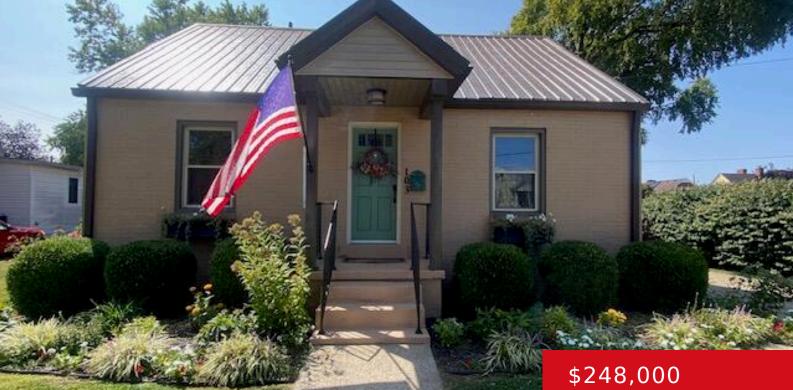

#### **103 E DAUGHERTY AVE, BARDSTOWN, KY** 40004

https://zhomesre.com

Stylish & Updated 2 bedroom 2 bath bungalow with detached two car garage located in the heart of historic Bardstown awaits you. Current owners suite located in the basement features spacious bedroom & a large Bath with tiled walk in shower, large walk in closet & sitting area. Home features lovely hardwood floors & houses [...]

### Basics

Type: Single Family Residence Bedrooms: 2 beds Area: 1412 sq ft Year built: 1960 County Or Parish: Nelson Bathrooms Full: 2 Status: Pending Bathrooms: 2 baths Lot size: 7840.8 sq ft Lot Features: Sidewalk, Cleared, Level Subdivision Name: NONE

# **Building Details**

Stories: 1 Fencing: Other, Privacy, Partial Construction Materials: Brick Basement: Partially finished Electric: Residential Roof: Metal Garage Spaces: 2