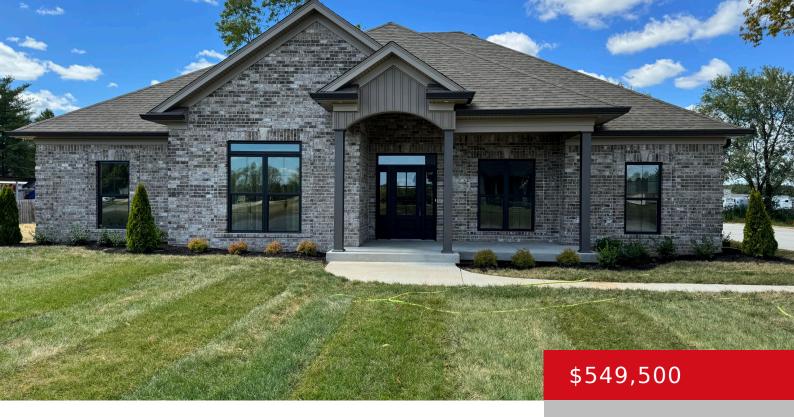

### 103 GAVIN DR, SHEPHERDSVILLE, KY 40165

https://zhomesre.com

Welcome to this stunning NEW construction home with over 2000 sq ft. and sits on a beautiful .90-acre lot. This home is all brick and features 3 bedrooms and 2.5 baths with 9 and 10 ft ceilings. As soon as you enter the home, you'll notice the stone fireplace in the great room that makes [...]

- 3 heds
- 3 haths
- Single Family Residence
- Active
- 2061 sq ft

#### **Basics**

**Type:** Single Family Residence **Status:** Active

Bedrooms: 3 beds

Area: 2061 sq ft

Year built: 2024

Bathrooms: 3 baths

Lot size: 39204 sq ft

Lot Features: Level

## **Building Details**

**Foundation Details:** Slab **Stories:** 1

**Electric:** Residential **Fencing:** None

**Roof:** Shingle **Construction Materials:** Brick

**Garage Spaces:** 3 **Basement:** None

### **Amenities & Features**

**Cooling:** Central Air **Fireplaces Total:** 1

Exterior Features: Patio, Porch Utilities: Fuel:Natural, Septic System, Public Water

Parking Features: Attached, Entry Side Heating: Forced Air, Natural Gas