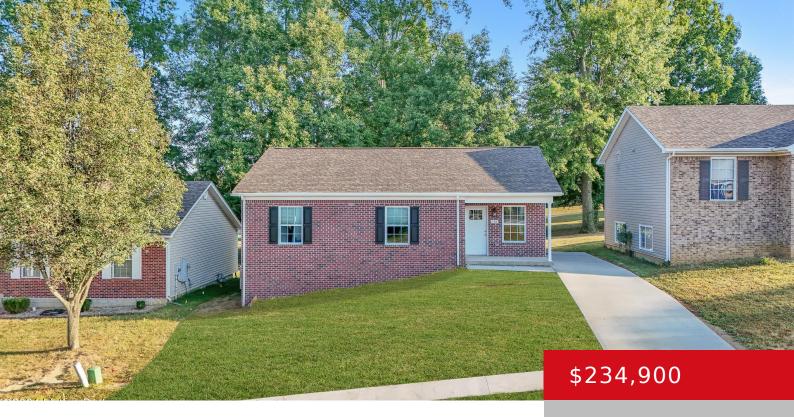

### 103 TEX AVE, FAIRDALE, KY 40118

https://zhomesre.com

Welcome to your brand-new 3BR, 2BA brick ranch, located in the desirable Austin Woods neighborhood, known for its peaceful atmosphere and close proximity to amenities like shopping and dining. This stunning new construction offers a perfect blank slate for your personal touches, including the ability to choose carpet in the bedrooms that match your style [...]

#### **Basics**

**Type:** Single Family Residence **Status:** Active

Bedrooms: 3 beds

Area: 1222 sq ft

Bathrooms: 2 baths

Lot size: 7405.2 sq ft

Year built: 2024 County Or Parish: Jefferson

**Subdivision Name:** AUSTIN WOODS **Bathrooms Full:** 2

## **Building Details**

Foundation Details: Crawl Space Stories: 1

Electric: Residential Fencing: None

Roof: Shingle Construction Materials: Brick

Basement: None

### **Amenities & Features**

**Cooling:** Central Air **Exterior Features:** Out Buildings, Porch,

Deck

Utilities: Electricity Connected, Public Sewer, Public Parking Features: Driveway

Water

Heating: Forced Air