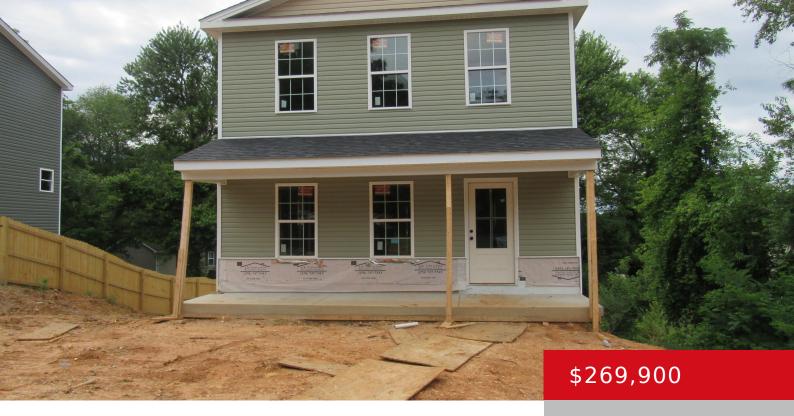

# 103 WINTERSMITH CT, ELIZABETHTOWN, KY 42701

https://zhomesre.com

NEW CONSTRUCTION. Estimated Completion date is August 1st 2024. Welcome to your new home. Enjoy this lovely new construction property that blends modern aesthetics with exceptional functionality. Located within Elizabethtown City limits. This home features three bedrooms and two and a half baths and is situated on a .50-acre lot. The expansive open floor plan [...]

#### **Basics**

**Type:** Single Family Residence **Status:** Pending

Bedrooms: 3 beds

Area: 1440 sq ft

Lot size: 21780 sq ft

Year built: 2024 Lot Features: Cul De Sac, Cleared
County Or Parish: Hardin Subdivision Name: GLENDALE HILLS

## **Building Details**

**Foundation Details:** Poured Concrete **Stories:** 2

Electric: Residential Fencing: None

Roof: Shingle Construction Materials: Vinyl Siding

**Basement:** Walkout Unfinished

### **Amenities & Features**

**Cooling:** Central Air, Heat Pump **Exterior Features:** Porch, Deck

**Heating:** Electric, Heat Pump