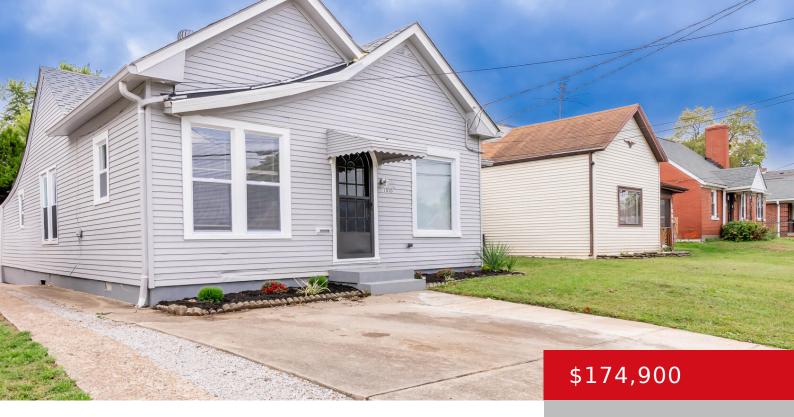

# 1030 BLUEGRASS AVE, LOUISVILLE, KY 40215

https://zhomesre.com

What a great find! This darling 3 bedroom 2 bath home displays high ceilings and so much character! This charmer features a newer roof, HVAC, windows, hot water heater, flooring, and paint. The fully fenced back yard is a generous size and boasts a private view from the attached sun room. One bathroom has been [...]

#### **Basics**

**Type:** Single Family Residence **Status:** Active Under Contract

Bedrooms: 3 beds

Area: 1396 sq ft

Lot size: 7349 sq ft

Year built: 1926 Lot Features: Cleared, Level

**County Or Parish:** Jefferson **Bathrooms Full:** 2