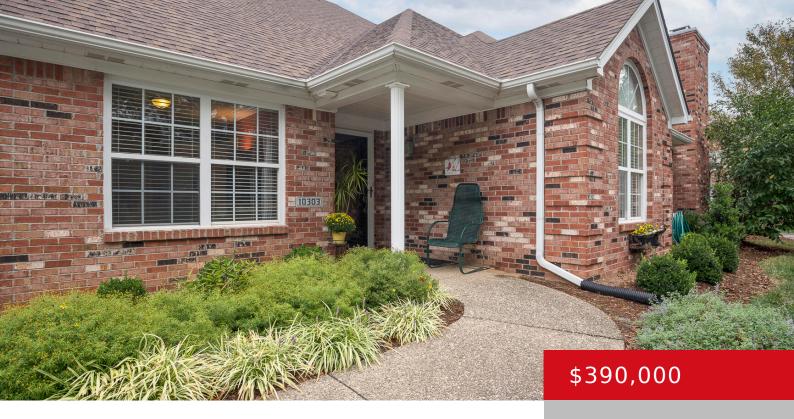

# 10303 LILAC SPRING CT, LOUISVILLE, KY 40241

https://zhomesre.com

Move right in to this lovely patio home in such a desireable area! The great room with fireplace, opens to a delightful sunroom looking out to the fenced in private patio. Primary suite, guest bedroom, half bath and laundry, all on the first floor for easy living! Another bedroom, bonus room, full bath and 2 [...]

- 3 beds
- 3 haths
- Condominium
- Active
- 2076 sq ft

### **Basics**

**Type:** Condominium **Status:** Active

Bedrooms: 3 beds Bathrooms: 3 baths

**Area: 2076** sq ft **Lot size: 0** sq ft

Year built: 2002 County Or Parish: Jefferson

**Subdivision Name:** VILLAGE OF SPRING MEADOWS **Bathrooms Full:** 2