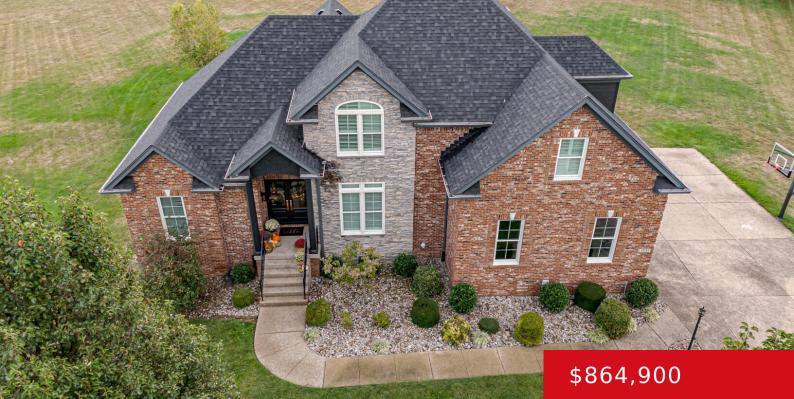

## **1031 WINDSOR DR, SHELBYVILLE, KY 40065**

https://zhomesre.com

Welcome to 1031 Windsor Drive conveniently located minutes from I64 in the elegant Park Place Subdivision on 1.37 Acres. This 4 Bedroom, 5 Bathroom (4 Full) brick home has been meticulously maintained with an Updated Kitchen, Updated Primary Suite, New Windows, New Doors and New Roof. This home also features a heated salt water pool [...]

#### Basics

Type: Single Family Residence Bedrooms: 4 beds Area: 4664 sq ft Year built: 2008 County Or Parish: Shelby Bathrooms Full: 4 Status: Active Bathrooms: 5 baths Lot size: 59677.2 sq ft Lot Features: Cul De Sac Subdivision Name: PARK PLACE

## **Building Details**

Foundation Details: Poured Concrete Electric: Residential Roof: Shingle Garage Spaces: 3 Stories: 1 Fencing: Other Construction Materials: Brick, Stone Basement: Walkout Finished