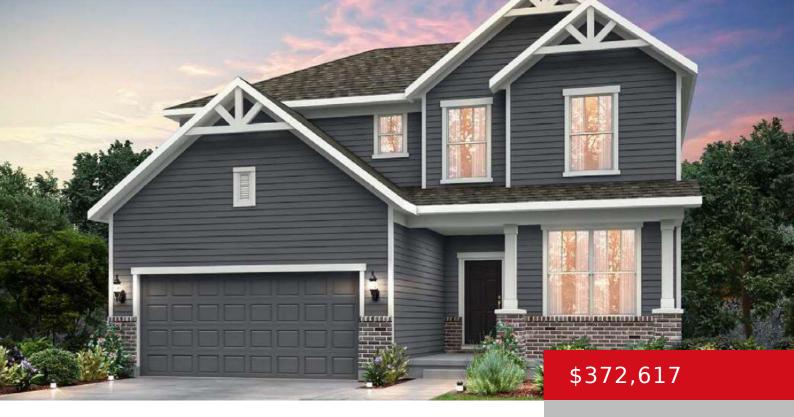

# 1032 DRY RUN CT, SHELBYVILLE, KY 40065

https://zhomesre.com

- 3 heds
- 3 haths
- Single Family Residence
- Pending
- 2372 sq ft

#### **Basics**

**Type:** Single Family Residence **Status:** Pending

Bedrooms: 3 bedsBathrooms: 3 bathsArea: 2372 sq ftLot size: 7753 sq ft

Year built: 2024 Lot Features: Sidewalk

County Or Parish: Shelby Subdivision Name: ARDMORE CROSSING

## **Building Details**

**Foundation Details:** Poured Concrete **Stories:** 2

Electric: Residential Roof: Shingle

**Construction Materials:** Brick, Vinyl Siding **Garage Spaces:** 2

**Basement:** Unfinished

### **Amenities & Features**

**Cooling:** Central Air **Exterior Features:** Porch

Utilities: Electricity Connected, Fuel:Natural, Public Sewer, Public Parking Features: Attached

Water

**Heating:** Natural Gas