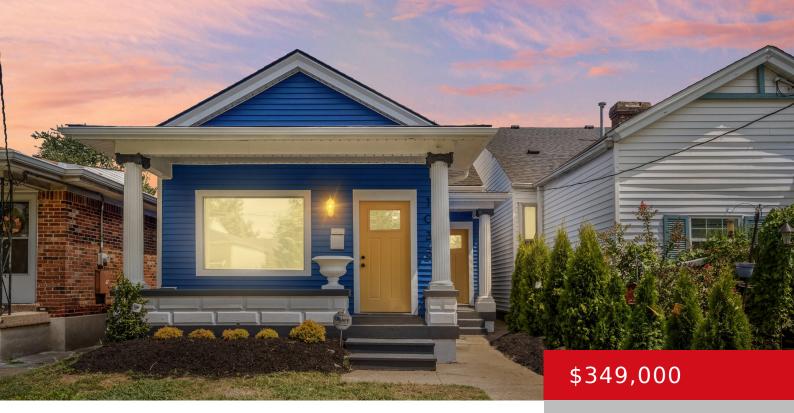

# 1033 MULBERRY ST, LOUISVILLE, KY 40217

https://zhomesre.com

Experience the charm of an older home, beautifully renovated to meet today's modern standards! This turnkey Germantown home offers brand-new interiors from top to bottom. Step onto the inviting covered front porch and enter a home where new luxury vinyl plank flooring flows seamlessly throughout the first floor. The open-concept living room and kitchen create [...]

- 3 beds
- 2 baths
- Single Family Residence
- Active
- 1550 sq ft

#### Basics

Type: Single Family Residence Bedrooms: 3 beds Area: 1550 sq ft Year built: 1910 Subdivision Name: GERMANTOWN

Rooms

Rooms Total: 7

# **Building Details**

Stories: 1 Fencing: Privacy, Full Construction Materials: Vinyl Siding Basement: Cellar Status: Active Bathrooms: 2 baths Lot size: 4356 sq ft County Or Parish: Jefferson Bathrooms Full: 2