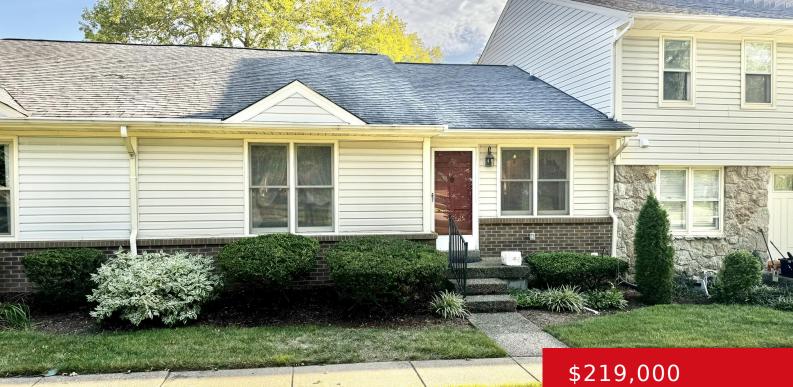

#### **10341 TIMBERWOOD CIR, LOUISVILLE, KY** 40223

https://zhomesre.com

Prepare to fall in love with this 2 bedroom 2 bath condo with full unfinished basement! Spacious rooms sizes and open floor plan! Main bedroom suite features a full bath with tub, and a large closet. Bath #2 offers a step-in shower. All kitchen appliances remain, the TV mount in the living room and all [...]

## Basics

Type: Condominium Bedrooms: 2 beds Area: 1039 sq ft Year built: 1977 County Or Parish: Jefferson Bathrooms Full: 2 Status: Pending Bathrooms: 2 baths Lot size: 0 sq ft Lot Features: Covt/Restr, Sidewalk, Level Subdivision Name: SYCAMORE II

# **Building Details**

Foundation Details: Poured Concrete Electric: Residential Roof: Shingle Basement: Unfinished

Stories: 1, 1 Fencing: Privacy, Wood Construction Materials: Brick, Vinyl Siding