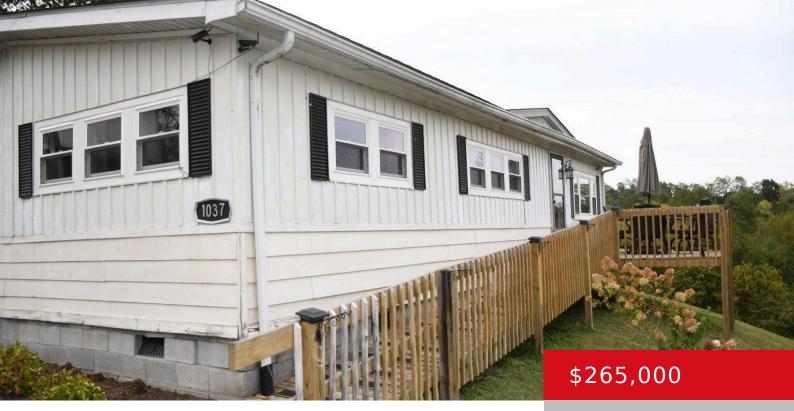

#### **1037 DUNCAN RD, LAWRENCEBURG, KY** 40342

https://zhomesre.com

This stunning property sits on 6.83 acres of serene land, offering breathtaking panoramic views of rolling hills and open skies. Nestled just minutes from the Bluegrass Parkway, it provides the perfect balance between tranquil country living and convenient access to nearby towns and amenities. The home itself features large windows that fill the interior with [...]

- 2 beds
- 2 baths
- Single Family Residence
- Active
- 1080 sq ft

#### Basics

Type: Single Family Residence Bedrooms: 2 beds Area: 1080 sq ft Year built: 1971 Subdivision Name: RURAL

Status: Active Bathrooms: 2 baths Lot size: 29751 sq ft County Or Parish: Anderson Bathrooms Full: 2

# **Building Details**

Foundation Details: Concrete Blk Electric: Residential Construction Materials: Vinyl Siding Stories: 1 Roof: Shingle Basement: None

### **Amenities & Features**

| Cooling: Central Air                                                                 | Exterior Features: Deck                                  |
|--------------------------------------------------------------------------------------|----------------------------------------------------------|
| <b>Utilities:</b> Electricity Connected, Propane, Septic System, Other, Public Water | <b>Parking Features:</b> Off-Street<br>Parking, Driveway |
| Heating: Forced Air, Propane                                                         |                                                          |