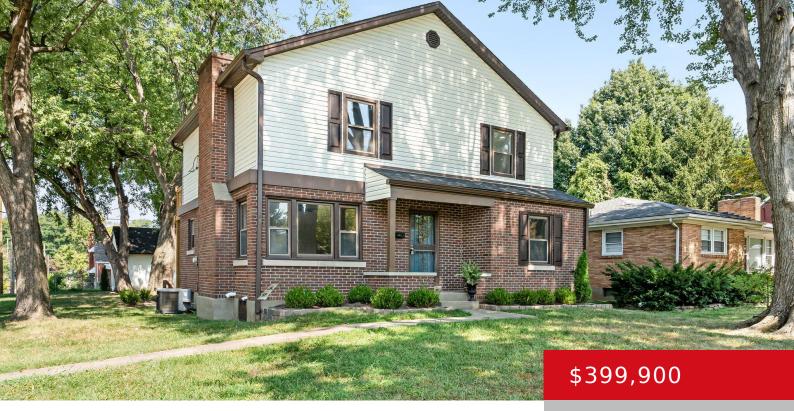

#### **1039 ARDMORE DR, LOUISVILLE, KY 40217**

https://zhomesre.com

Prepare to be impressed with this gorgeous renovation just outside of Audubon Park! The location couldn't be more convenient with parks nearby, restaurants, shopping, coffeeshops, Audubon Hospital, and quick access to the expressway. WOW! A thoughtful and painstaking total renovation transformed this large home with no detail left undone! The home features: 4 bedrooms, both [...]

- 4 beds
- 3 baths
- Single Family Residence
- Active
- 1820 sq ft

## Basics

Type: Single Family Residence Bedrooms: 4 beds Area: 1820 sq ft Year built: 1948 County Or Parish: Jefferson Bathrooms Full: 3 Status: Active Bathrooms: 3 baths Lot size: 7500 sq ft Lot Features: Level Subdivision Name: NONE

# **Building Details**

Stories: 2 Fencing: Partial Construction Materials: Brick, Vinyl Siding Basement: Unfinished Electric: Residential Roof: Shingle Garage Spaces: 1

# **Amenities & Features**

**Cooling:** Central Air **Utilities:** Electricity Connected, Fuel:Natural, Public Sewer, Public Water

Heating: Natural Gas

Exterior Features: Patio, Porch, Balcony Parking Features: Detached, Off-Street Parking