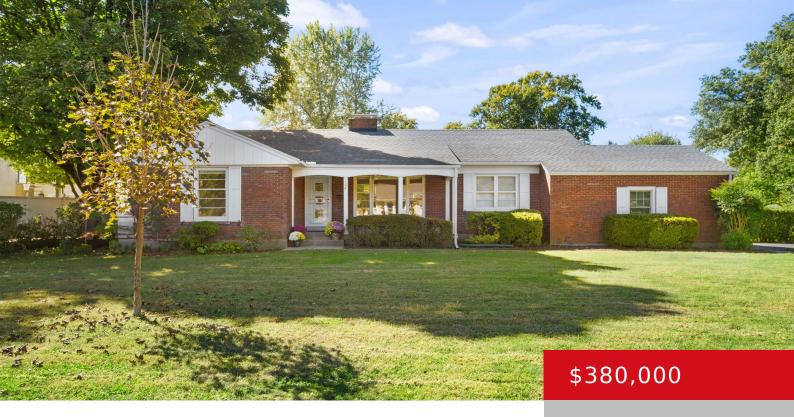

## 104 BELLEMEADE RD, BELLEMEADE, KY 40222

https://zhomesre.com

Welcome to 104 Bellemeade Rd, a ranch-style home on a halfacre corner lot in the desirable Bellemeade neighborhood. This home boasts original hardwood floors, three bedrooms, and two full baths. The original tile work gives the bath such charm and character. Enjoy the sunroom overlooking the large fully fenced backyard. The home also has two [...]

## **Basics**

**Type:** Single Family Residence

**Bedrooms: 3** beds

**Area: 2392** sq ft

Year built: 1955

County Or Parish: Jefferson

**Bathrooms Full: 2** 

**Status:** Active

Bathrooms: 2 baths

**Lot size: 21414** sq ft

Lot Features: Corner, Cleared, Level

**Subdivision Name: BELLEMEADE** 

# **Building Details**

**Foundation Details:** Poured Concrete **Stories:** 1

Electric: Residential Fencing: Full, Chain Link

Roof: Shingle Construction Materials: Brk/Ven

**Garage Spaces:** 2 **Basement:** Partially finished

## **Amenities & Features**

**Cooling:** Central Air **Fireplaces Total:** 2

**Exterior Features:** Porch **Utilities:** Electricity Connected, Fuel:Natural, Public

Sewer. Public Water

Parking Features: Attached, Entry Side, Heating: Forced Air, Natural Gas