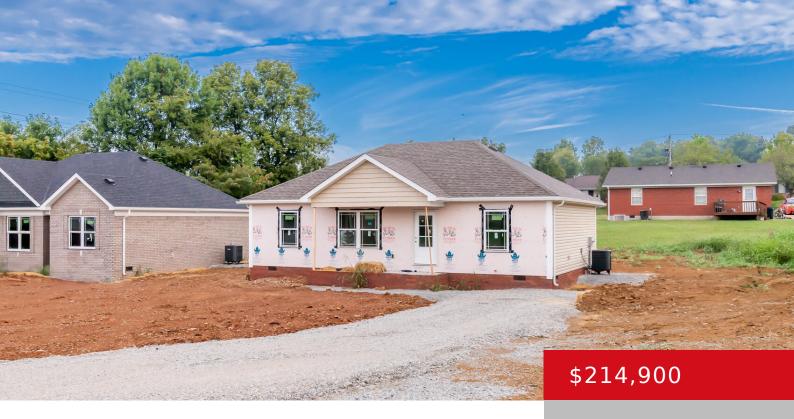

# **104 COTTAGE CT, BARDSTOWN, KY 40004**

https://zhomesre.com

- 3 beds
- 2 baths
- Single Family Residence
- Pending
- 1125 sq ft

### **Basics**

**Type:** Single Family Residence

**Bedrooms: 3** beds

**Area: 1125** sq ft

Year built: 2024

County Or Parish: Nelson

**Bathrooms Full: 2** 

Status: Pending

Bathrooms: 2 baths

Lot size: 9583.2 sq ft

Lot Features: Sidewalk, Level

**Subdivision Name: COTTAGE GROVE** 

# **Building Details**

**Foundation Details:** Concrete Blk **Stories:** 1

Electric: Residential Fencing: None

Roof: Shingle Construction Materials: Vinyl Siding

**Basement:** None

### **Amenities & Features**

**Cooling:** Heat Pump **Exterior Features:** Porch

Utilities: Public Sewer, Public Water Parking Features: Driveway

**Heating:** Electric, Heat Pump