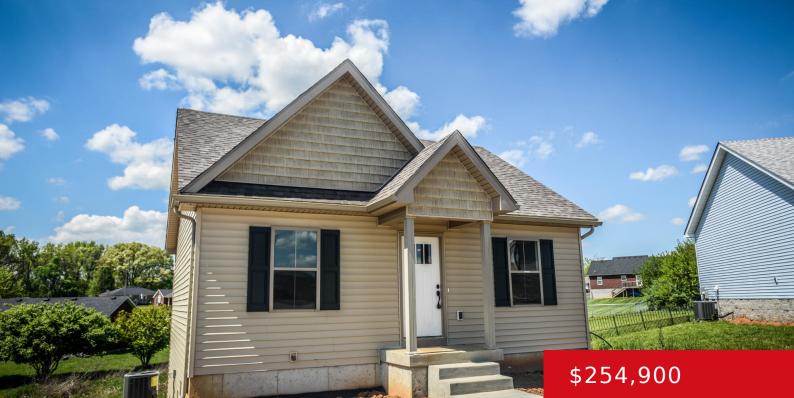

#### **104 DEVERS CT, BARDSTOWN, KY 40004** https://zhomesre.com

1565 sqft of new home living. This is a lot of home for the price. This stunning home located in desirable Bardstown. This spacious 3 Bed 2.5 bath home boasts a unique walk-out floor plan perfect for modern living The beautiful kitchen has custom cabinetry and granite countertops and features new stainless GE appliances for [...]

- 3 haths
- Single Family Residence
- Active
- 1565 sq ft

### Basics

Type: Single Family Residence Bedrooms: 3 beds Area: 1565 sq ft Year built: 2024 County Or Parish: Nelson Bathrooms Full: 2 Status: Active Bathrooms: 3 baths Lot size: 12632.4 sq ft Lot Features: Irregular Subdivision Name: COTTAGE GROVE

## **Building Details**

Foundation Details: Poured ConcreteStories: 1Electric: ResidentialFencing: NoneRoof: ShingleConstruction Materials: Aluminum SidingBasement: FinishedFencing: None

## **Amenities & Features**

Cooling: Central Air Utilities: Public Water Heating: Forced Air, Heat Pump Exterior Features: Patio, Deck Parking Features: Driveway