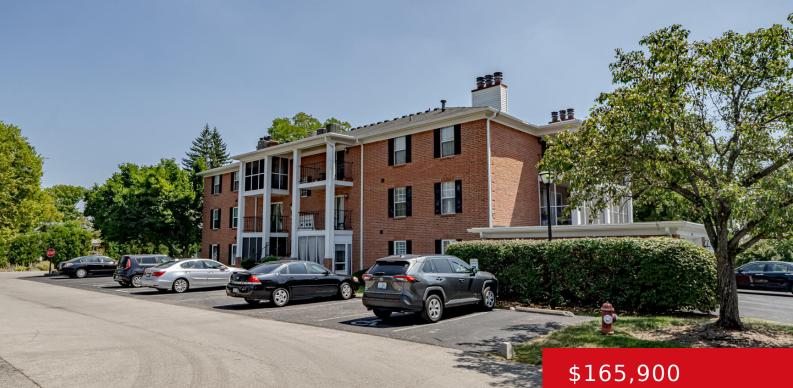

#### **104 DONARD PARK AVE, LOUISVILLE, KY** 40218

https://zhomesre.com

Come check out this charming condo located on the first floor. This condo has an open feel with two bedrooms, two updated full bathrooms, an updated kitchen and there are two screened patios. The club house offers gym equipment and a pool. Schedule your private showing today.

### Basics

Type: Condominium Bedrooms: 2 beds Area: 1063 sq ft Year built: 84 County Or Parish: Jefferson Bathrooms Full: 2 Status: Active Under Contract
Bathrooms: 2 baths
Lot size: 11325.6 sq ft
Lot Features: Cleared
Subdivision Name: DONARD PARK

# **Building Details**

Foundation Details: Slab Electric: Residential Construction Materials: Brick Basement: None Stories: 1, 3 Roof: Shingle Garage Spaces: 1