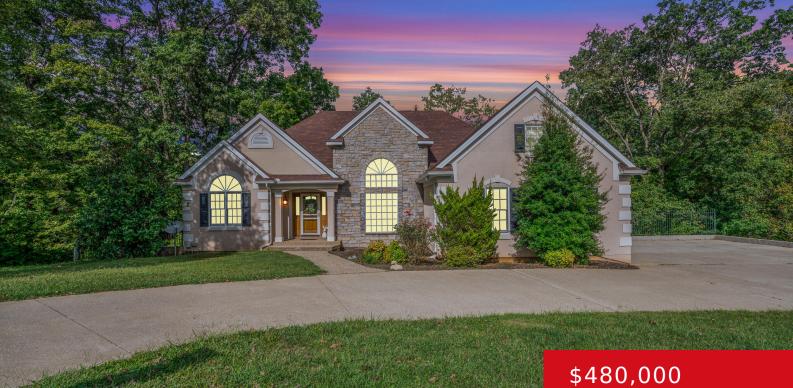

#### **104 FROMAN CREEK CT, BARDSTOWN, KY** 40004

https://zhomesre.com

Welcome to this charming home in the serene Nazareth Meadows community of Bardstown, KY. Nestled on a peaceful cul-de-sac, this 2.1-acre property is enhanced by a meandering creek, adding natural beauty. The main floor offers a bright primary bedroom, two additional spacious bedrooms, and a laundry room. The dining and living rooms feature tall ceilings, [...]

## Basics

Type: Single Family Residence Bedrooms: 4 beds Area: 3916 sq ft Year built: 1997 County Or Parish: Nelson Bathrooms Full: 3 Status: Pending Bathrooms: 3 baths Lot size: 96267 sq ft Lot Features: Cul De Sac, Wooded Subdivision Name: NAZARETH MEADOWS

## **Building Details**

Foundation Details: Poured Concrete Electric: Residential Roof: Shingle Garage Spaces: 2 Stories: 1 Fencing: Other Construction Materials: Stucco Basement: Walkout Finished

# **Amenities & Features**

Cooling: Central Air Exterior Features: Porch, Deck, Creek Parking Features: 2 Car Carport, Attached, Driveway Fireplaces Total: 2 Utilities: Septic System, Public Water Heating: Natural Gas