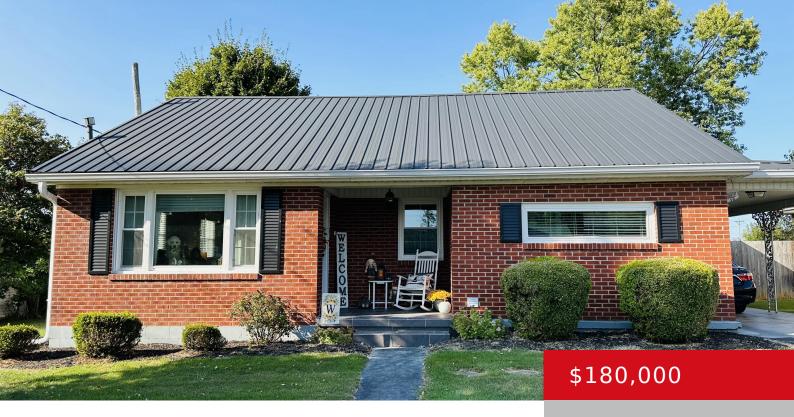

# 104 MCCLELLAND CT, CAMPBELLSVILLE, KY 42718

https://zhomesre.com

Back on the market due to no fault of its own- Buyer financing fell through—- Welcome to 104 McClelland Ct in Campbellsville! This charming and well-maintained home offers a delightful blend of comfort and convenience. Featuring 2 bedrooms and 1 bath on the main level, plus 2 additional bedrooms upstairs. Enjoy the warmth and elegance [...]

- 4 heds
- 1 hath
- Single Family Residence
- Pending
- 1389 sq ft

#### **Basics**

**Type:** Single Family Residence

Bedrooms: 4 beds Area: 1389 sq ft

Year built: 1950

**Subdivision Name: NONE** 

**Status:** Pending

Bathrooms: 1 bath

**Lot size: 7840.8** sq ft

## **Building Details**

Foundation Details: Concrete Blk

**Electric:** Residential

Roof: Metal

**Basement:** Unfinished

Stories: 2

Fencing: Privacy

**Construction Materials:** Brick

### **Amenities & Features**

**Cooling:** Central Air **Exterior Features:** Patio, Porch, Deck

Heating: Forced Air, Natural Gas