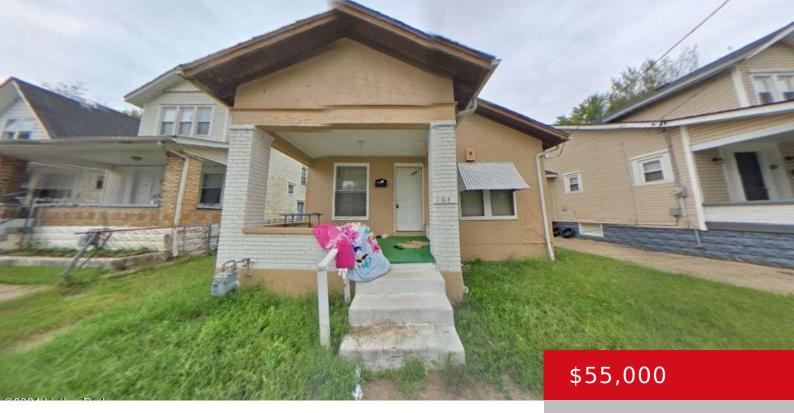

### 104 N 46TH ST, LOUISVILLE, KY 40212

https://zhomesre.com

Attention investors and DIY enthusiasts! Multiple exit strategies: finish this remodel then either flip, rent or move in! Home being sold as is. Cash buyers preferred but will consider financed all offers. Seller is assisted by an Attorney in Fact. Do not knock on door or approach house without prior communication.

- 2 beds
- 1 bath
- Single Family Residence
- Active
- 1083 sq ft

#### Basics

Type: Single Family Residence Bedrooms: 2 beds Area: 1083 sq ft Year built: 1920 Subdivision Name: WESTMEADE Status: Active Bathrooms: 1 bath Lot size: 5400 sq ft County Or Parish: Jefferson Bathrooms Full: 1