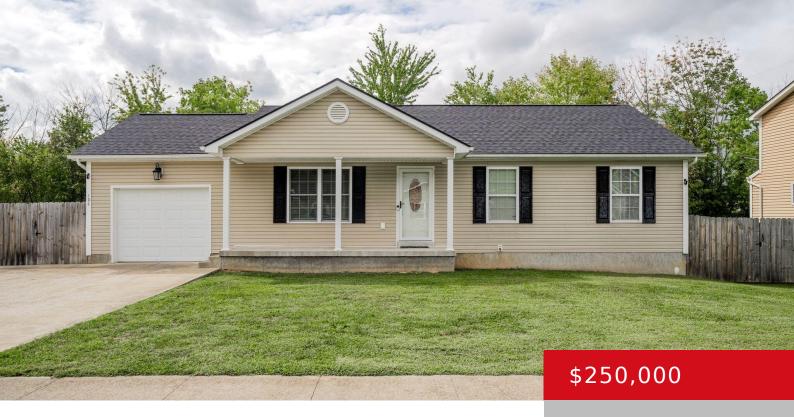

## 104 RUBY CT, RADCLIFF, KY 40160

https://zhomesre.com

New Price! Motivated Sellers! Welcome to this delightful 3-bedroom, 2-bathroom ranch-style home, perfectly nestled on a small, easy-to-maintain lot. This home offers a warm and inviting living space with an open-concept layout, ideal for modern living. The bright and spacious living room flows seamlessly into a functional kitchen. The extra 600 sq ft finished multi [...]

### **Basics**

**Type:** Single Family Residence **Status:** Active

**Bedrooms: 3** beds **Bathrooms: 2** baths

Area: 1808 sq ft

Year built: 2010

Lot size: 7840.8 sq ft

Lot Features: Cleared

County Or Parish: Hardin Subdivision Name: EMERALD ISLE

# **Building Details**

**Foundation Details:** Poured Concrete **Stories:** 1

Electric: Residential Fencing: Full, Wood

Roof: Shingle Construction Materials: Vinyl Siding

**Garage Spaces:** 1 **Basement:** Partially finished

## **Amenities & Features**

**Cooling:** Central Air, Heat Pump **Exterior Features:** Porch, Deck

**Utilities:** Electricity Connected, Public Sewer, Public **Parking Features:** 1 Car Carport,

Water Attached