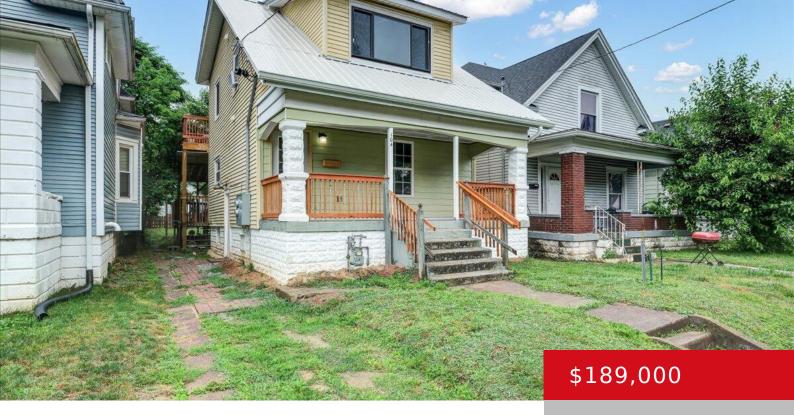

#### **104 S 41ST ST, LOUISVILLE, KY 40212**

https://zhomesre.com

Exciting opportunity to build generational wealth! Lease-to-own is a possibility. Seller financing is a possibility. Owner occupied duplex – earn rental income to offset your mortgage costs. Property qualifies for the REVERT program. What are you getting? How about: An energy efficient home with NEW electric, NEW plumbing, NEW drywall, NEW insulation, NEW roof, NEW [...]

- 3 beds
- 2 baths
- Single Family Residence
- Active
- 1347 sq ft

### Basics

Type: Single Family Residence Bedrooms: 3 beds Area: 1347 sq ft Year built: 1925 County Or Parish: Jefferson Bathrooms Full: 2 Status: Active Bathrooms: 2 baths Lot size: 3920.4 sq ft Lot Features: Sidewalk Subdivision Name: NONE

# **Building Details**

Foundation Details: Poured Concrete Electric: Residential Roof: Metal Stories: 2

Fencing: Wood, Chain Link

**Construction Materials:** Wood Frame, Vinyl Siding, Fiber Cement

Basement: Outside Entry, Unfinished, Walk-up

## **Amenities & Features**

**Cooling:** Wall/Window Unit(s)

**Utilities:** Electricity Connected, Public Sewer, Public Water

Heating: Electric, Other

Exterior Features: Porch, Deck, Balcony

**Parking Features:** Off-Street Parking, Street, See Remarks, Driveway