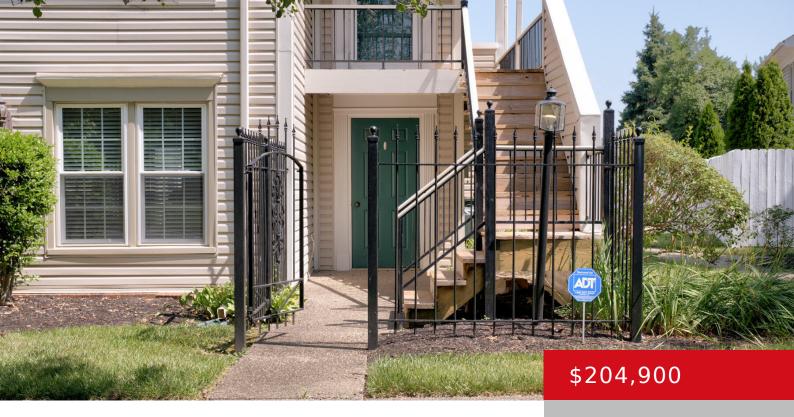

# 10402 TIMBERWOOD CIR, LOUISVILLE, KY 40223

https://zhomesre.com

This lovely second floor condo with a covered porch is move-in-ready. Featuring 2 bedrooms (each with a walk-in closet), 2 full baths, freshly painted throughout and includes stainless kitchen appliances (brand new stove and microwave), stackable washer and dryer, trendy light fixtures, updated outlets, fireplace, and much more. Storage shed located under covered porch. Enjoy [...]

- 2 beds
- 2 haths
- Condominium
- Active Under Contract
- $\bullet$  907 sq ft

#### **Basics**

**Type:** Condominium **Status:** Active Under Contract

**Bedrooms: 2** beds **Bathrooms: 2** baths

Area: 907 sq ft Lot size: 0 sq ft

Year built: 1980 Lot Features: Zero Lot Line

County Or Parish: Jefferson Subdivision Name: YORKWOOD