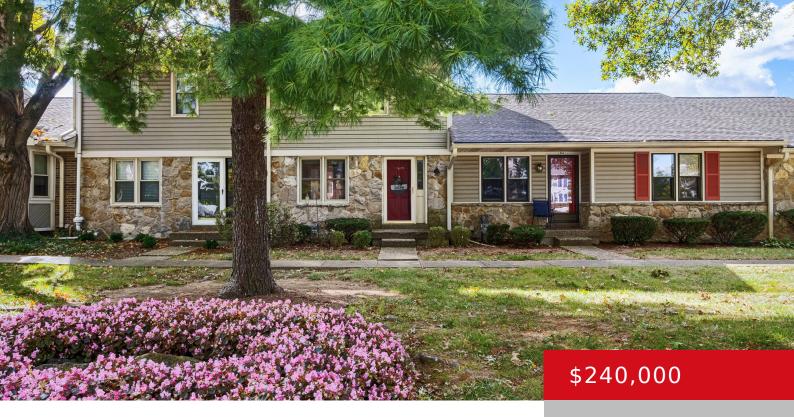

# 10409 TIMBERWOOD CIR, LOUISVILLE, KY 40223

https://zhomesre.com

Discover this charming two-story condo in the highly sought-after Plainview area! Upon entering, you will enjoy the fresh ambiance created by new luxury vinyl plank flooring and fresh paint throughout the main living areas. The open living and dining area, highlighted by a cozy brick gas fireplace, is perfect for entertaining. The adjacent kitchen offers [...]

#### **Basics**

**Type:** Condominium **Status:** Active

**Bedrooms: 2** beds **Bathrooms: 4** baths

**Area: 1770** sq ft **Lot size: 0** sq ft

Year built: 1978 Lot Features: Sidewalk, Level

County Or Parish: Jefferson Subdivision Name: SYCAMORE III