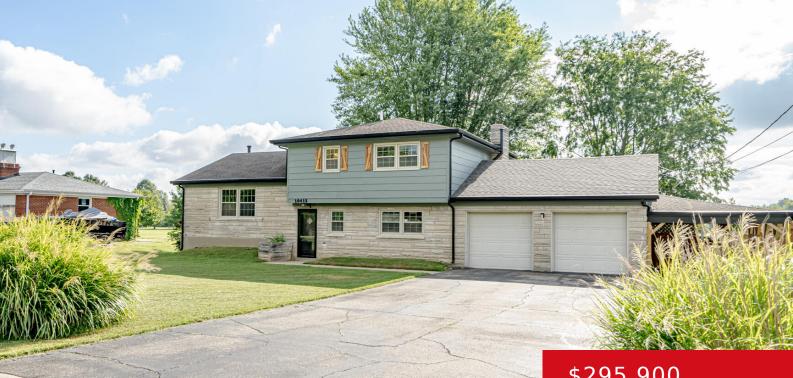

#### **10415 LOWER RIVER RD, LOUISVILLE, KY** 40272

https://zhomesre.com

Wow! Stunning and Spacious remodeled Quad level with 4 beds, 3 full baths, 2 car garage, fenced rear yard, covered rear deck, enclosed patio area, tons of space inside and out on a beautiful lot that backs up to Sun Valley Park! Fresh paint thru-out, refinished hardwood floors, updated kitchen with appliances, updated bathrooms, updated [...]

#### \$295,900

### Basics

Type: Single Family Residence Bedrooms: 4 beds Area: 2660 sq ft Year built: 1965 County Or Parish: Jefferson Bathrooms Full: 3 Status: Pending Bathrooms: 3 baths Lot size: 14374.8 sq ft Lot Features: Level Subdivision Name: NONE

## **Building Details**

Foundation Details: Poured Concrete Electric: Residential Roof: Shingle Garage Spaces: 2 Stories: 3 Fencing: Privacy Construction Materials: Stone Basement: Partially finished