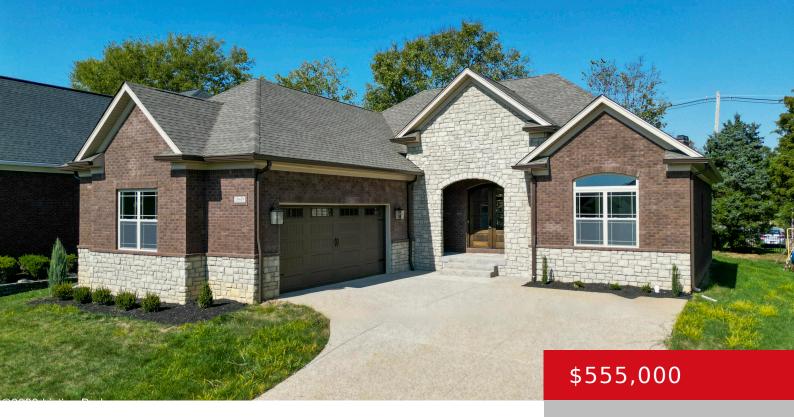

# 10419 MARTINSIDE DR, LOUISVILLE, KY 40291

https://zhomesre.com

Welcome to 10419 Martinside Dr, a stunning property located in the beautiful Fern Creek, KY. This spacious home offers a comfortable and modern living experience with its well-designed floor plan and numerous desirable features. Spanning over 3,000 square feet, this ranch-style home boasts an open layout that creates a seamless flow between rooms. As you [...]

- 3 heds
- 2 haths
- Single Family Residence
- Active
- 2053 sq ft

#### **Basics**

Type: Single Family Residence Status: Active

Bedrooms: 3 beds Bathrooms: 2 baths

Area: 2053 sq ft Lot size: 10800 sq ft

Year built: 2023 Lot Features: Covt/Restr, Sidewalk, Cleared, DeadEnd, Level,