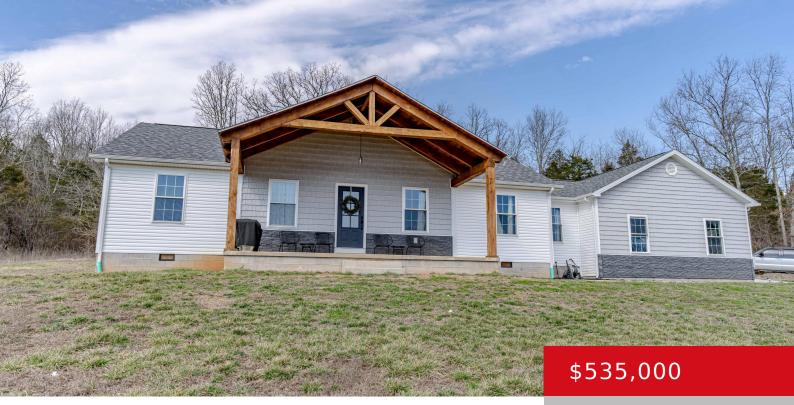

#### 10435 MILLERSTOWN RD, CLARKSON, KY 42726

https://zhomesre.com

Welcome to this newly built 2022 home, perfectly set on 25 acres of stunning land. This property features an open floor plan that seamlessly integrates a contemporary kitchen with spacious living areas, all crafted for comfort and style. The home includes 3 spacious bedrooms and 2 beautiful bathrooms. Step outside to 10 acres of lush [...]

- 3 beds
- 2 baths
- Single Family Residence
- Active
- 1664 sq ft

#### Basics

Type: Single Family Residence Bedrooms: 3 beds Area: 1664 sq ft Year built: 2022 Subdivision Name: NONE

Status: Active Bathrooms: 2 baths Lot size: 1089000 sq ft County Or Parish: Grayson Bathrooms Full: 2

# **Building Details**

| Stories: 1       | Electric: Residential                |
|------------------|--------------------------------------|
| Roof: Shingle    | Construction Materials: Vinyl Siding |
| Garage Spaces: 1 | Basement: None                       |