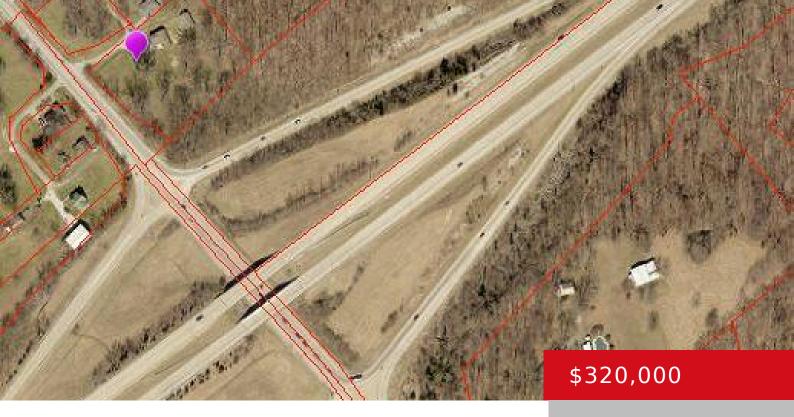

# 10497 STONESTREET RD, LOUISVILLE, KY 40272

https://zhomesre.com

Largest industrial tract of M3 land available in Louisville. Clearing and grade plans are provided in the documents. This property is off the Stonestreet exit rom 265. The corner lot (10497 Stonestreet) is also listed for sale (different seller/listing agent), and together make a great plot of land with significant road frontage. This land listing [...]