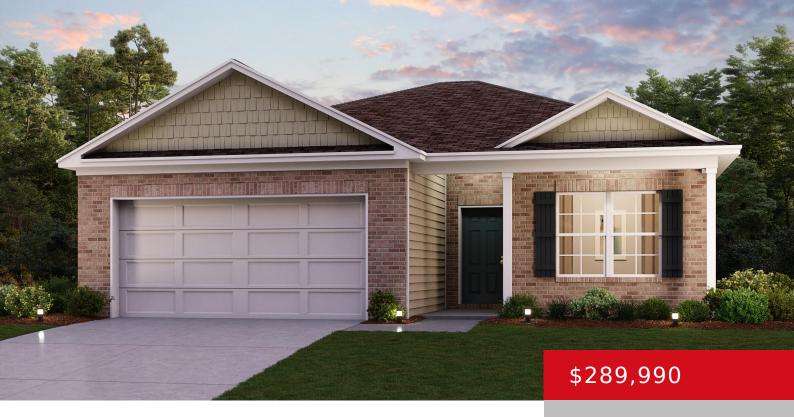

# 105 ASCENSION WAY, ELIZABETHTOWN, KY 42701

https://zhomesre.com

Welcome home to this NEW Single-Story Home in the Summit Creek Community! The desirable Beaumont Plan boasts an open design encompassing the Living, Dining, and Kitchen spaces. The Kitchen features gorgeous cabinets, granite countertops, and Stainless-Steel Appliances (including Range with a Microwave hood and Dishwasher). The primary suite has a private bath, dual vanity sinks, [...]

### **Basics**

**Type:** Single Family Residence

Bedrooms: 3 beds
Area: 1416 sq ft

Year built: 2024

**Subdivision Name:** Summit Creek

**Status:** Active Under Contract

Bathrooms: 2 baths
Lot size: 14549 sq ft